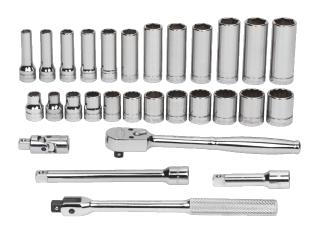

## JHWMSB-29HF

3/8 Drive Socket and Drive Tool Set, 6 Point, Metric, 29 Pieces, in Keep Safe Foam

## PRODUCT DETAILS

- Includes 3/8 Drive Tools, Shallow 6 Pont Sockets, Deep 6 Point Sockets
- Keep-Safe-Foam system keeps tools organized and helps prevent loss
- All tools are professional quality, made of highgrade chrome vanadium steel
- Sockets feature SUPERTORQUE® lobular openings for greater turning power without deforming the fastener