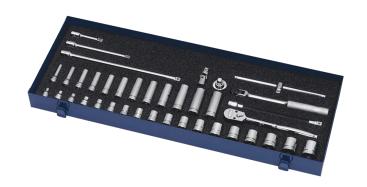

JHWMSB-39F

3/8 Drive Socket and Drive Tool Set, 6 &12 Point, Metric, 39 Pieces, in Keep Safe Foam

## PRODUCT DETAILS

- Includes 3/8 Drive Tools, Deep 6 Point Sockets, Shallow 12 Point Sockets
- Keep-Safe-Foam system keeps tools organized and helps prevent loss
- All tools are professional quality, made of highgrade chrome vanadium steel
- Sockets feature SUPERTORQUE® lobular openings for greater turning power without deforming the fastener