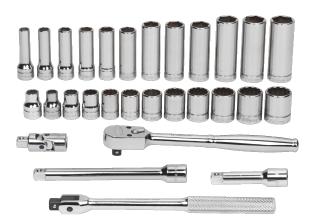

## JHWMSB29HFTB

3/8 Drive Socket and Drive Tool Set, 6 Point, Metric, 29 Pieces, in Keep Safe Foam, in Metal Tool Box

## PRODUCT DETAILS

- Includes 3/8 Drive Tools, Shallow 6 Pont Sockets, Deep 6 Point Sockets
- Keep-Safe-Foam system keeps tools organized and helps prevent loss
- All tools are professional quality, made of highgrade chrome vanadium steel
- Sockets feature SUPERTORQUE® lobular openings for greater turning power without deforming the fastener
- Metal tool box made for years of rugged use